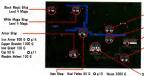

To Floor B2 To The Outer World

+ Journey UD The Creek Refer to these mans and the large Chapter 4 Map to plot the correct course up the rivers. Many turns lead nowhere and if you padrile up them you'll lose time and HP while battling the river monsters

# 7 JUNALJANIA

FLOOR B2

|         | S NA MARKETON |       | Te | Floor B3- |
|---------|---------------|-------|----|-----------|
| - Jones |               | - 2.5 |    |           |

| sure | Chests |
|------|--------|
|      |        |

screen. Now use the Floater The Airship will rise magically from the sands.

Drap anchor in the river

River Monsters \_ O

| 1 | * | 32 | 1 |
|---|---|----|---|
| 6 |   |    | 1 |
| / |   |    | 4 |
|   | - | -4 |   |